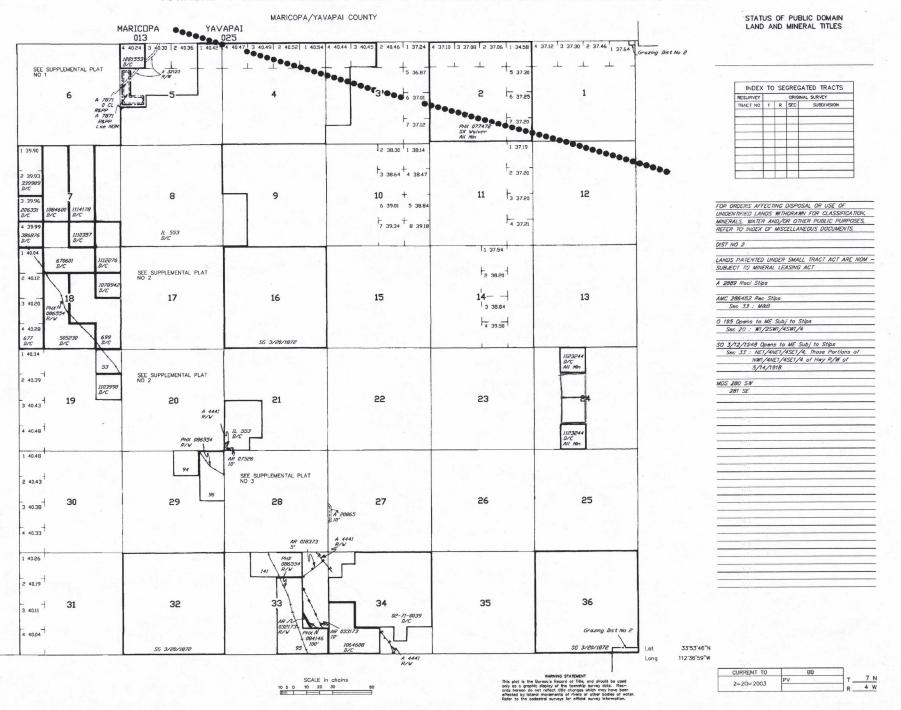

999

Commodity =

Commodity Txt =

Pending Org =

Pend Org Decode =

**Total Rows Returned:** 

2

RUN TIME: 11:30 AM

Adm State: AZ

UNITED STATES DEPARTMENT OF INTERIOR **BUREAU OF LAND MANAGEMENT GEOGRAPHIC REPORT WITH LAND Sorted by Serial Number** 

**RUN DATE:** 

11/09/2016

Page 1 of 1

**Serial Number:** 

AZA 031568

**Total Case Acres:** 

1.000

Casetype

**Case Disp** 

0070N 0040W 14

**Sect** 

Sur Typ Sur Num Suff

**Subdivision** 

**Act Pend** 

293200

**EXPIRED** 

FF 024

PORTION OF;

**Serial Number:** 

AZA 035151

**Total Case Acres:** 

1.000

Casetype **Case Disp** 

14

0070N 0040W Sect

Sur Typ Sur Num Suff

**Subdivision** 

**Act Pend** 

293200

**PENDING** 

FF 024

PORTION OF;

### TOWNSHIP 7 NORTH RANGE 4 WEST OF THE GILA AND SALT RIVER MERIDIAN, ARIZONA